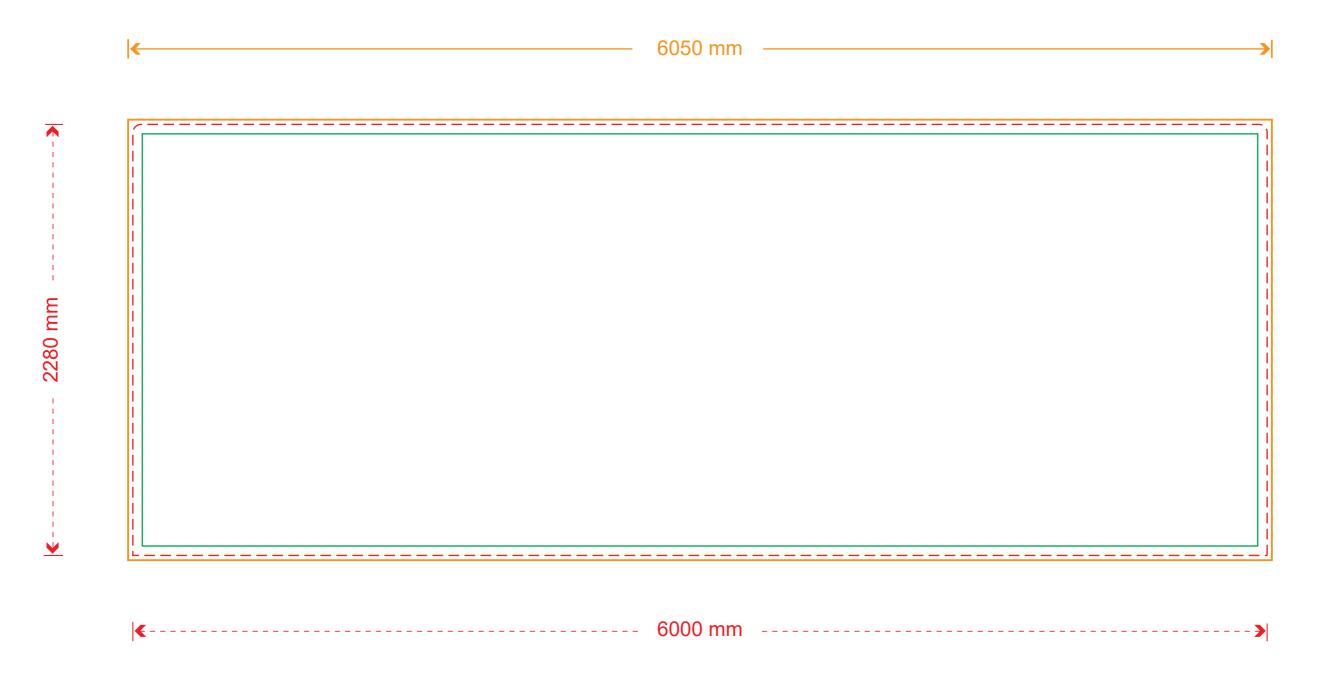

## ZIP-S600230

Usible size, sewing line (6000 x 2280 mm) General: Our Upload can process PDF (preferably) and JPG-files. Full size (6050 x 2330 mm) Pay attention to the following: - Guidelines are indicated in the relevant (product) template - Transfer in CMYK colours Safety zone - Resolution 72-125 dpi - Transfer text in letter outlines - Enclose images in definitive document

## ZIP-S600230 6000x2280mm Visible size 6050x2330mm Full size (Included 25 mm bleed zone)