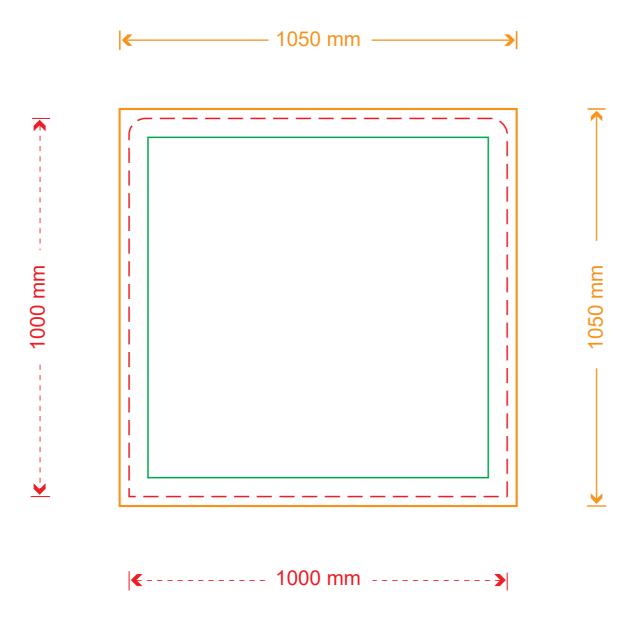

## ZIP-S100100

| Visible size, sewing line (1000 x 1000 mm) | ) |
|--------------------------------------------|---|
|                                            |   |

| Full size | (1050 x | 1050 mm |
|-----------|---------|---------|
|-----------|---------|---------|

ZIP-S100100 1000x1000mm Visible size 1050x1050mm Full size (Included 25 mm bleed zone)