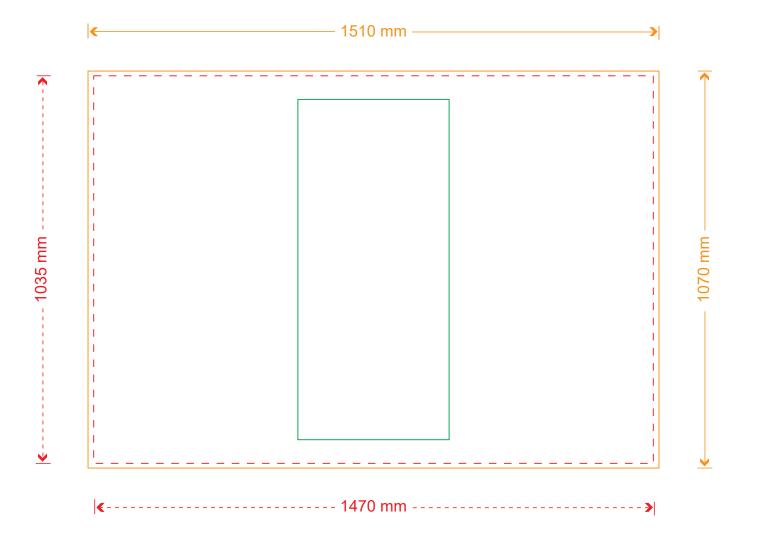

## **ZIP-CA**

- Visible size, sewing line (1470 x 1035 mm) General: Our Upload can process PDF (preferably) and JPG-files. Full size (1510 x 1050 mm) Pay attention to the following: - Guidelines are indicated in the relevant (product) template - Transfer in CMYK colours Safety zone - Resolution 72-125 dpi - Transfer text in letter outlines - Enclose images in definitive document Note: After designing, delete all guidelines and text and - Save as PDF (printing quality) without cutting indications submit the file to the format to be delivered 1510 x 1050 mm
  - Possibly include colour profile/execution intention

## ZIP-CA 1470x1035mm Visible size 1510x1070mm Full size

Scale 1:1

Top view

- Color mode: CMYK - Resolution: 72 - 125 DPI - All fonts transferred to outline - Save the artwork as PDF Format

## L Safety zone E Sewing line